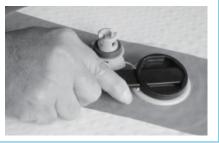

#### Step -2

If the air leaking persists, we will recommend you to unscrew the upper valve in the counterclockwise direction.

### Step -3

Remove the upper valve and make sure that the bottom valve is centered to the structure board hole, If this is not the case, please adjust it by hand, then perform the same steps in the reverse order to screw and tighten valve again.