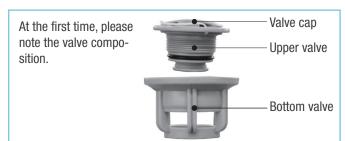

### Step -3

Remove the upper valve and make sure that the bottom valve is centered to the structure board hole, If this is not the case, please adjust it by hand, then perform the same steps in the reverse order to screw and tighten valve again.