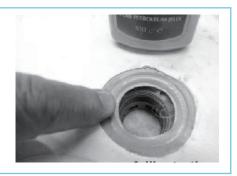

### Step -3

Remove the upper valve and make sure that the bottom valve is centered to the structure board hole, If this is not the case, please adjust it by hand, then perform the same steps in the reverse order to screw and tighten valve again.