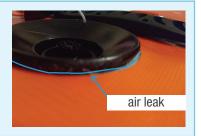

# > Your stand up paddle has air leaking at the valve

In the case if the air valve is leaking at the edge, it is possible that the valve is not tightened enough, please follow the step below.