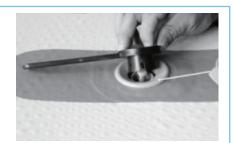

### Step -1

If your SUP has an air leaking around the valve, we will recommend you to strongly tighten the upper valve with the supplied wrench in the clockwise direction.