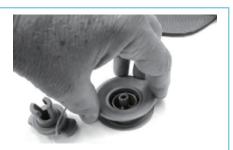

### Step -1

If your SUP has an air leaking around the valve, we will recommend you to strongly tighten the upper valve with the supplied wrench in the clockwise direction.

#### Step -2

If the air leaking persists, we will recommend you to unscrew the upper valve in the counterclockwise direction.